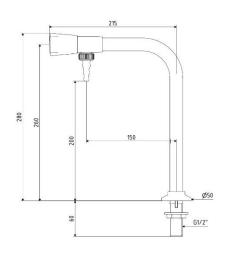

+44 (0)1482 601030

(0) +44 (0) 7708 4610 97

sales@flowstar.co.uk

Part No: 900121CW-WA

**Description**: Pillar tap with removable serrated nozzles.

Applications: Standard laboratory water tap for all applications where header tank supply is present

(Full WRAS approval)

**Options**: Fixed or full-bore nozzles are available on request. Hot water.

Construction: All brass body, Rilsan plastic coated, white (RAL9016).

Chemical resistant plastic ABS handwheel, Identification coding to DIN13792

Connection and mounting: ½" BSP male flat ended shank x 60mm long with back nut.

Standard anti-rotation base with location pin. Two mounting holes 22mm and 5mm diameter required template enclosed.

**Pressure and Flow:** Maximum pressure 100PSI (Recommended 20PSI)

Flow Rate @ 20 psi = 12 Litre/min.

Spares: Hand wheel Assembly, Pt No 960180

Valve headwork, Pt No 950148

WRAS: Approved