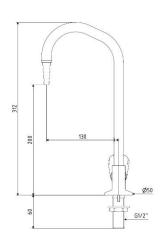

Chemical resistant plastic ABS handwheel, Identification coding to DIN13792

**Connection and mounting:** ½" BSP male flat ended shank x 60mm long with back nut.

Standard anti-rotation base with location pin. Two mounting holes 22mm and 5mm diameter required template enclosed.

Pressure and Flow: Maximum pressure 100PSI (Recommended 20PSI)

Flow Rate @ 20 psi = 12 Litre/min.

Spares: Handwheel Assembly: Pt No 960180, valve headwork, Pt No 950148.

Removable nozzle, Pt No 900130

WRAS: Approved