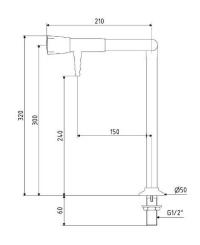

Connection and mounting: 1/2" BSP male flat ended shank x 60mm long with back nut.

Standard anti-rotation base with location pin. Two mounting holes 22mm and 5mm diameter required template enclosed.

Pressure and Flow: Maximum pressure 100PSI (Recommended 20PSI)

Flow Rate @ 20 psi = 12 Litre/min.

Spares: Handwheel Assembly, Pt No 960180

Valve headwork, Pt No 950148

WRAS: Approved