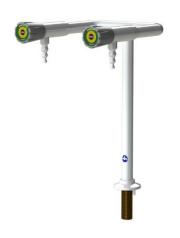

(S) +44 (0)7708 461097

sales@flowstar.co.uk

Part No: 900124CW-WA Cold water

**Description**: Single Pillar tap with Twin outlets fixed serrated nozzles.

Applications: Standard laboratory water tap for all applications where header tank supply is present

(Full WRAS approval)

**Options**: Removable or full-bore nozzles are available on request. **Construction**: All brass body, Rilsan plastic coated, white (RAL9016).

Chemical resistant plastic ABS handwheel, Identification coding to DIN13792

Connection and mounting: 1/2" BSP male flat ended shank x 60mm long with back nut.

Standard anti-rotation base with location pin. Two mounting holes 22mm and 5mm diameter required template enclosed.

Pressure and Flow: Maximum pressure 100PSI (Recommended 20PSI)