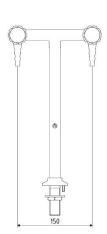

(S) +44 (0)7708 461097

sales@flowstar.co.uk

Part No: 900124CW-WA Cold water

**Description**: Single Pillar tap with Twin outlets fixed serrated nozzles.

Applications: Standard laboratory water tap for all applications where header tank supply is present

Connection and mounting: 1/2" BSP male flat ended shank x 60mm long with back nut.

Standard anti-rotation base with location pin. Two mounting holes 22mm and 5mm diameter required template enclosed.

Pressure and Flow: Maximum pressure 100PSI (Recommended 20PSI)