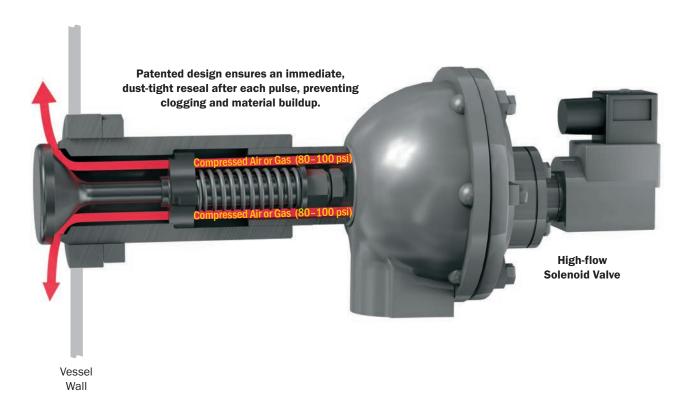

Virtually maintenance-free performance. The patented valve design utilizes only one moving part, ensuring an immediate reseal after each pulse, to prevent material feedback.