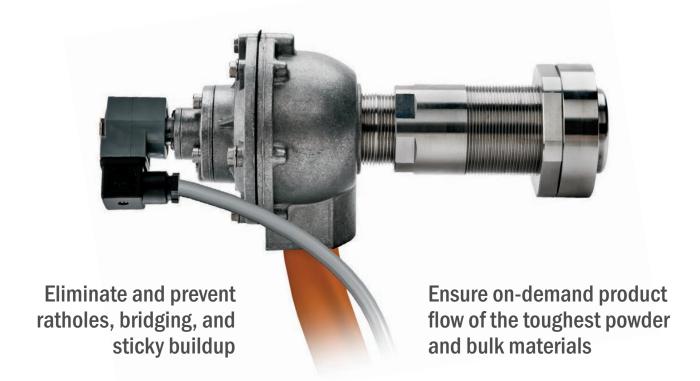

# The Proven Solution for Tough Material Flow Problems

The Proof is in the Flow!

Prevent and eliminate hang-ups and blockages in your silos, bins, hoppers, and chutes with coordinated, 360-degree bursts of compressed air/gas. Each pulse activates up to an 8' diameter of material without vibration or stress to the vessel.

Activate bulk material with a first-in, first-out controlled flow with sequenced pulsing of strategically-positioned AirSweeps.

**Installed and maintained from outside the bin**, each AirSweep can easily be retrofitted for any application—even in temperatures up to 900° F.

Virtually maintenance-free performance. The patented valve design utilizes only one moving part, ensuring an immediate reseal after each pulse, to prevent material feedback.