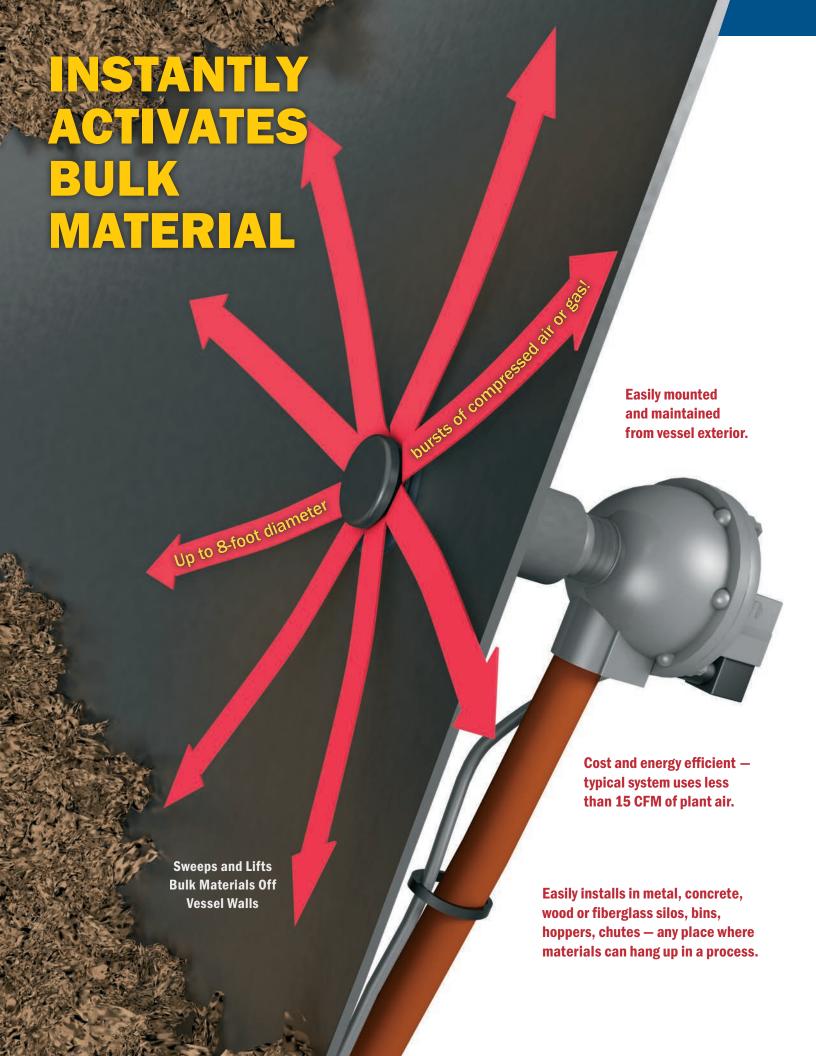

# The Proven Solution for Tough Material Flow Problems

The Proof is in the Flow!

Prevent and eliminate hang-ups and blockages in your silos, bins, hoppers, and chutes with coordinated, 360-degree bursts of compressed air/gas. Each pulse activates up to an 8' diameter of material without vibration or stress to the vessel.

Activate bulk material with a first-in, first-out controlled flow with sequenced pulsing of strategically-positioned AirSweeps.

**Installed and maintained from outside the bin**, each AirSweep can easily be retrofitted for any application—even in temperatures up to 900° F.