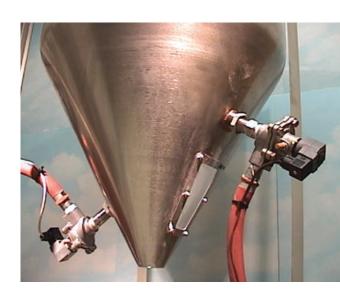

### Typical AirSweep® System

Strategically-located AirSweeps pulse in a programmed sequence to start and keep tough materials flowing. **AirSweep AirSweep** High-Flow High-Flow Solenoid Solenoid Valve and Valve and Controller Controller High-Flow Regulator Full-Flow **Ball Valves** Receiver High-Flow Check Ball Particulate Valve Filter Electronic Sequence Controller